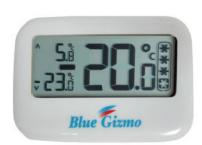

## Blue Gizmo Digital Freezer-Fridge-Thermometer

#### Features:

- Measures temperature (°C/°F)
- Provides Maximum and Minimum values
- Can use frame provided to mount BG-TM-100 behind glass of display fridge or vegetable drawer
- Can use stand provided to put BG-TM-100 inside display fridge or vegetable drawer
- Button cell battery CR2032 (included) According to EN13485 Norm

## Accessories:

- Light blue colour frame with 2 red mounting tapes (included)

## **SPECIFICATIONS**

Measuring Temperature Range: $-30^{\circ}\text{C to } +50^{\circ}\text{C } (-22^{\circ}\text{F to } +122^{\circ}\text{F})$ Resolution: $\pm 0.1^{\circ}\text{C } (\pm 0.1^{\circ}\text{F})$ 

 Operating Temperature:
 - 30°C to +50°C (-22°F to +122°F)

| MODEL     | DESCRIPTION                        |
|-----------|------------------------------------|
| BG-TM-100 | Digital Freezer-Fridge-Thermometer |