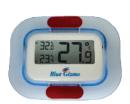

Ask about Traceable Calibration

BG-TM-100 with frame

## Blue Gizmo Digital Freezer-Fridge-Thermometer

#### Features:

- Measures temperature (°C/°F)
- Provides Maximum and Minimum values
- Can use frame provided to mount BG-TM-100 behind glass of display fridge or vegetable drawer
- Can use stand provided to put BG-TM-100 inside display fridge or vegetable drawer
- Button cell battery CR2032 (included) According to EN13485 Norm

## Accessories:

- Light blue colour frame with 2 red mounting tapes (included)