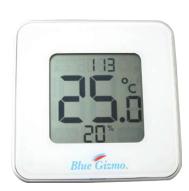

# Blue Gizmo Digital Thermo-Hygrometer

### **Features**

- Modern design
- For checking indoor temperature and humidity so as to provide a healthy room climate
- Measure maximum and minimum values and time
- Button cell battery CR2032 (included)

### Applications:

- Food Service
- Delivery and Preparation
- HVAC
- Refrigeration and Airconditioning
- Equipment Monitoring
- Laboratories and Cleanroom
- HACCP Programs