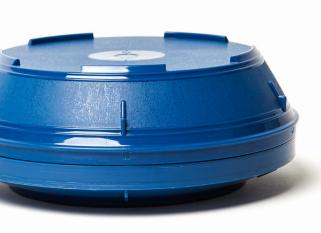

## **TRADITIONAL**

**MODERNE** 

Yellow

 CODE
 DESCRIPTION
 DIMENSIONS OUTSIDE DIAMETER

 98000 | 02 | 04
 KH Traditional Insulated Plate Cover
 Suits most 230mm DIA Plates

 98030 | 32 | 34
 KH Traditional Insulated Plate Base
 Suits most 230mm DIA Plates