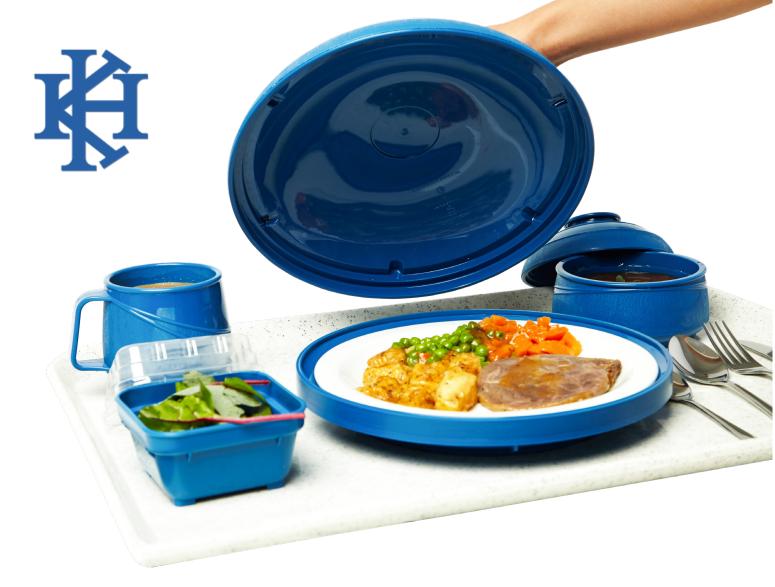

## **Temperature Retention Meal Delivery System**

for Short Distance Meal Deliveries

- ✓ Insulated temperature retention, use with hot or cold foods
- ✓ Stylish, low maintenance meal delivery
- ✓ Available in 3 colors.

## KH Healthcare Insulated Base & Cover System

Improve meal service quality by using KH Healthcare Insulated Meal Delivery system to extend temperature holding time. This cost-effective solution is ideal for maintaining safe temperatures during short distance meal deliveries. Choose from either the Traditional or Moderne design suitable for breakfast, lunch or dinner food service.

For a complete Meal Delivery, combine with our Trollies and Trays. All our items are numbered for easy identification making re-ordering simple.