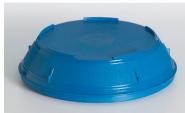

## **Temperature Retention Meal Delivery System**

for Short Distance Meal Deliveries

- ✓ Insulated temperature retention, use with hot or cold foods
- ✓ Stylish, low maintenance meal delivery
- ✓ Available in 3 colors.

## KH Healthcare Insulated Base & Cover System

Improve meal service quality by using KH Healthcare Insulated Meal Delivery system to extend temperature holding time. This cost-effective solution is ideal for maintaining safe temperatures during short distance meal deliveries. Choose from either the Traditional or Moderne design suitable for breakfast, lunch or dinner food service.

For a complete Meal Delivery, combine with our Trollies and Trays. All our items are numbered for easy identification making re-ordering simple.

## **TRADITIONAL**





**MODERNE** 









Yellow



 CODE
 DESCRIPTION
 DIMENSIONS OUTSIDE DIAMETER

 98000 | 02 | 04
 KH Traditional Insulated Plate Cover
 Suits most 230mm DIA Plates

 98030 | 32 | 34
 KH Traditional Insulated Plate Base
 Suits most 230mm DIA Plates

 98010 | 12 | 14
 KH Moderne Insulated Plate Cover
 Suits most 230mm DIA Plates

## **Compatible Products**





Meal Delivery Flberglass Trays





Meal Delivery Trolley Stainless Steel





Insulated Soup Bowls













Insulated Mugs & Pourers







Insulated Jugs



Graduated Jugs





Non-Insulated Drinkware





Disposable Lids & Accessories



For more information about KH Healthcare products visit www.kha.com.au or contact us to find your Local Hospitality Distributor / Sales Representative.

- **(**+61) 03 9372 6500
- **(+61)**