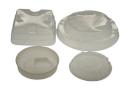

## **TRADITIONAL**

**MODERNE** 

Yellow

 CODE
 DESCRIPTION
 DIMENSIONS OUTSIDE DIAMETER

 98000 | 02 | 04
 KH Traditional Insulated Plate Cover
 Suits most 230mm DIA Plates

 98030 | 32 | 34
 KH Traditional Insulated Plate Base
 Suits most 230mm DIA Plates

 98010 | 12 | 14
 KH Moderne Insulated Plate Cover
 Suits most 230mm DIA Plates