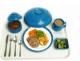

## **Temperature Retention Meal Delivery System**

for Short Distance Meal Deliveries

- ✓ Insulated temperature retention, use with hot or cold foods
- ✓ Stylish, low maintenance meal delivery
- ✓ Available in 3 colors.

## KH Healthcare Insulated Base & Cover System

Improve meal service quality by using KH Healthcare Insulated Meal Delivery system to extend temperature holding time. This cost-effective solution is ideal for maintaining safe temperatures during short distance meal deliveries. Choose from either the Traditional or Moderne design suitable for breakfast, lunch or dinner food service.

## **TRADITIONAL**

**MODERNE** 

Yellow

 CODE
 DESCRIPTION
 DIMENSIONS OUTSIDE DIAMETER

 98000 | 02 | 04
 KH Traditional Insulated Plate Cover
 Suits most 230mm DIA Plates

 98030 | 32 | 34
 KH Traditional Insulated Plate Base
 Suits most 230mm DIA Plates