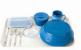

## **TRADITIONAL**

**MODERNE** 

Yellow

 CODE
 DESCRIPTION
 DIMENSIONS OUTSIDE DIAMETER

 98000 | 02 | 04
 KH Traditional Insulated Plate Cover
 Suits most 230mm DIA Plates

 98030 | 32 | 34
 KH Traditional Insulated Plate Base
 Suits most 230mm DIA Plates

 98010 | 12 | 14
 KH Moderne Insulated Plate Cover
 Suits most 230mm DIA Plates