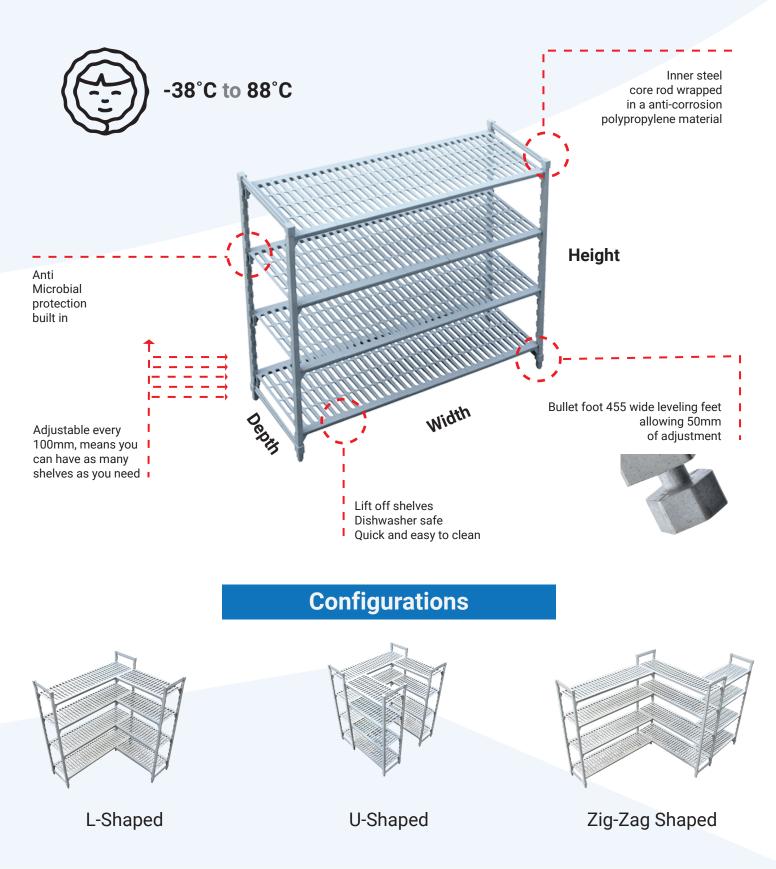

### **Cool Room Shelving Kit**

The KH Adjustable Plastic Coolroom Shelving Kit is perfect for commercial quality and food grade use around Australian restaurants, kitchens, outdoor events and similar locations. Made with an inner steel core and polypropylene (PP) outer. Inner steel core provides durability. Outer PP is anti-corrosion, break-resistant and easy to wipe and clean

### **Key Features**

- Food Safe / NSF Approved
- Removal Shelf Plates
- Adjustable Leveling Foot
- Rust, Corrosion, and Peel Resistant
- Can Be Placed in Wet, Dry, Hot and Cold Areas
- Easy to Clean Plastic Shelfs

#### **Kit Contents**

- 2 Ends
- 4 Shelves

Note: Additional Shelfs are Available Separately To Make A 5 Or 6 Tier Unit

### **Finishes**

Post & Traverse Outer Layer: Thick Polypropylene (PP)

Inner Material: Singular Steel Rod

Shelf Material: Thick Polypropylene (PP)

**Spare Parts** 

Castor Wheel Set

```
Corner Connectors
```