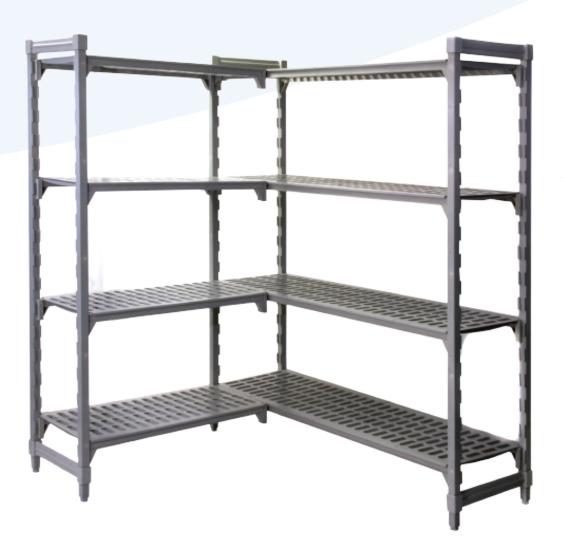

### **Cool Room Shelving Kit**

The KH Adjustable Plastic Coolroom Shelving Kit is perfect for commercial quality and food grade use around Australian restaurants, kitchens, outdoor events and similar locations. Made with an inner steel core and polypropylene (PP) outer. Inner steel core provides durability. Outer PP is anti-corrosion, break-resistant and easy to wipe and clean

With its professional-looking brushed graphite color and great durability, this vented unit is perfect for any area of your business, even humid rooms or cold walk-in freezers

#### **Kit Contents**

- 2 Ends
- 4 Shelves

Note: Additional Shelfs are Available Separately To Make A 5 Or 6 Tier Unit