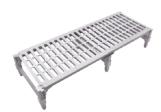

With its professional-looking brushed graphite color and great durability, this vented unit is perfect for any area of your business, even humid rooms or cold walk-in freezers

Adjustable Shelving Dunnage Racks

For more information about the KH Shelving Room Kit visit kha.com.au or contact us to find your nearest distributor.