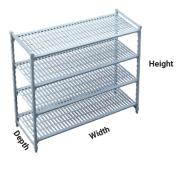

## **KH Cool Room Shelving Kits**

Commercial Restaurants and Kitchen Storage
Slim & Sturdy Design Vented Shelves for Proper Airflow

Available in 8 Sizes

## **Cool Room Shelving Kit**

The KH Adjustable Plastic Coolroom Shelving Kit is perfect for commercial quality and food grade use around Australian restaurants, kitchens, outdoor events and similar locations. Made with an inner steel core and polypropylene (PP) outer. Inner steel core provides durability. Outer PP is anti-corrosion, break-resistant and easy to wipe and clean

With its professional-looking brushed graphite color and great durability, this vented unit is perfect for any area of your business, even humid rooms or cold walk-in freezers

## **Kit Contents**

• 2 Ends

4 Shelves

Note: Additional Shelfs are Available Separately To Make A 5 Or 6 Tier Unit

## Finishes

Post & Traverse Outer Layer: Thick Polypropylene (PP) Inner Material: Singular Steel Rod Shelf Material: Thick Polypropylene (PP)

**Castor Wheel Set** 

**Corner Connectors** 

| Sizes |            |            |             |
|-------|------------|------------|-------------|
| CODE  | DEPTH (mm) | WIDTH (mm) | HEIGHT (mm) |
| 97602 | 455        | 910        | 1800        |
| 97604 | 455        | 1060       | 1800        |
| 97606 | 455        | 1220       | 1800        |
| 97610 | 455        | 1525       | 1800        |
| 97612 | 455        | 1825       | 1800        |
| 97618 | 610        | 1220       | 1800        |
| 97622 | 610        | 1525       | 1800        |
| 97624 | 610        | 1825       | 1800        |
|       |            |            |             |