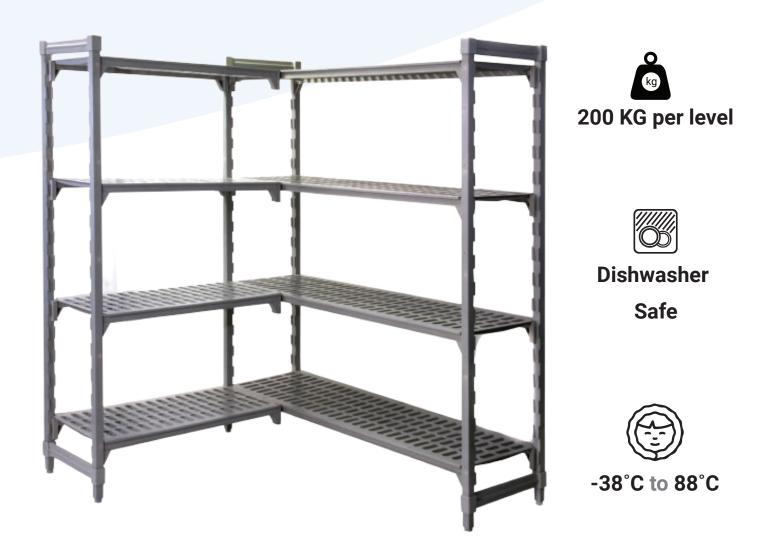

## **Cool Room Shelving Kit**

The KH Adjustable Plastic Coolroom Shelving Kit is perfect for commercial quality and food grade use around Australian restaurants, kitchens, outdoor events and similar locations. Made with an inner steel core and polypropylene (PP) outer. Inner steel core provides durability. Outer PP is anti-corrosion, break-resistant and easy to wipe and clean

With its professional-looking brushed graphite color and great durability, this vented unit is perfect for any area of your business, even humid rooms or cold walk-in freezers

## **Kit Contents**

• 2 Ends

4 Shelves

Note: Additional Shelfs are Available Separately To Make A 5 Or 6 Tier Unit